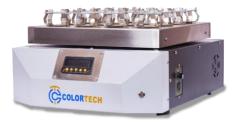

## Lab Shaker

## **Purpose:**

Used in laboratories for continuous shaking of solutions / liquid

## **Features:**

Model No : CTRS

With speed regulation system to change the level of shaking.

Up 12,16,24,32 beakers can be kept together for shaking. multiple samples can be tested at a time.

Specially designed stainless-steel beaker holders give flexibility rust free operations to use glass beakers without damage.

Digital timer with memory Back and display (Pre-Set Counter).

Digital RPM meter for controlling and indicating RPM of the top rotating unit.

30±1 RPM, 60±1 RPM, 90±1 RPM can be achieved.

Smooth precision-engineered components for exceptional performance.